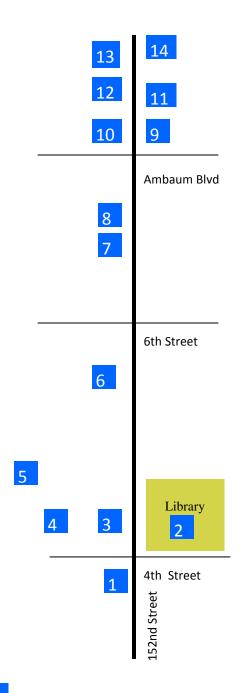

## **Student Art Walk Map**

- 1. Elliott Bay Brewing Co., 255 SW 152nd Highline High School
- **2. Burien Library Lobby**, 400 SW 152nd Highline High School/ Music 5-5:30pm
- **3. Burien Press**, 423 SW 152nd HS3 High School & TEC High School
- **4. Parallel Public Lab**, basement off alley behind Burien Press
- 5. New City Dance, 408 153rd-entrance in Alley between 152nd and 153rd Dance 6:15-6:30pm
- 6. Keller Williams Realty, 455 SW 152nd Art Teacher Show
- 7. Osteria da Primo, 631 SW 152nd St Music in front of restaurant
- 8. Bumbershoot Books, 639 SW 152nd AAA High School
- 9. Burien Books , 824 SW 152nd Highline High School Mt Rainier High School
- **10. Cross Fit** Burien, 819 SW 152nd Performance, 6:40-7:15pm
- **11. Phoenix Tea**, 902 SW 152nd Mt. Rainier High School
- 12. Gassho Gallery , 827 SW 152nd Chinook Middle School Mt. Rainier High School
- 13. Allusia, 921 SW 152nd Global Connections
- 14. The Mark Restaurant, 918 SW 152nd AAA High School